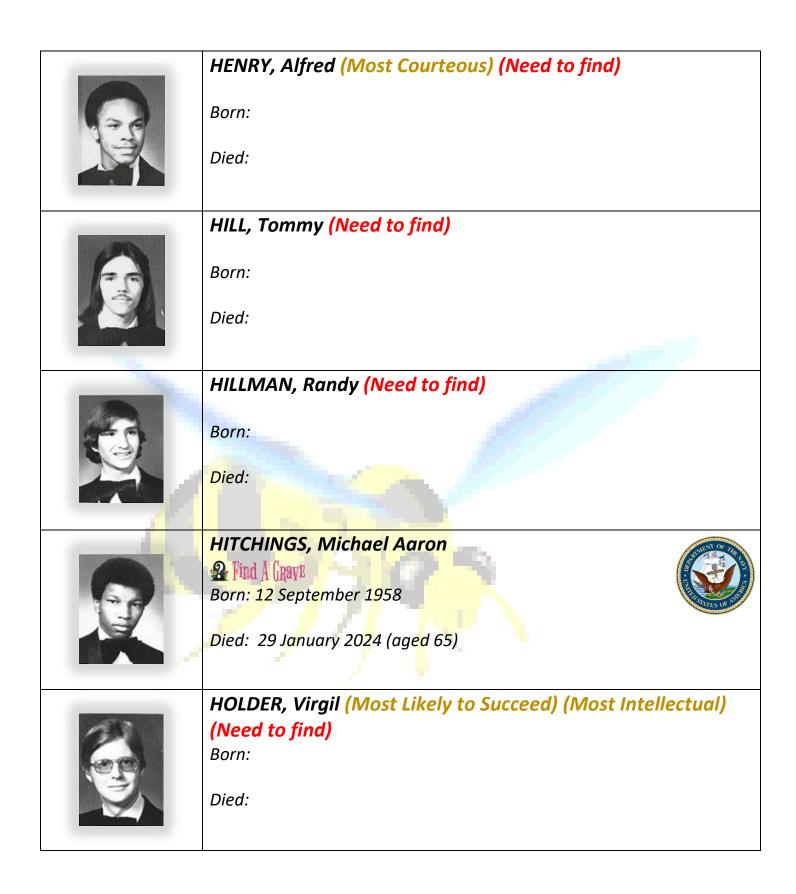

| HOLLAND, Vincent (Need to find)  Born:  Died:                   |
|-----------------------------------------------------------------|
| HOLLIDAY, Steve (Need to find)  Born:  Died:                    |
| HOLLOWELL, Sharon (Most Beautiful) (Need to find)  Born:  Died: |
| HOUSTON, Barbara (Most Athletic) (Need to find)  Born:  Died:   |
| HOUSTON, Frank (Need to find)  Born:  Died:                     |