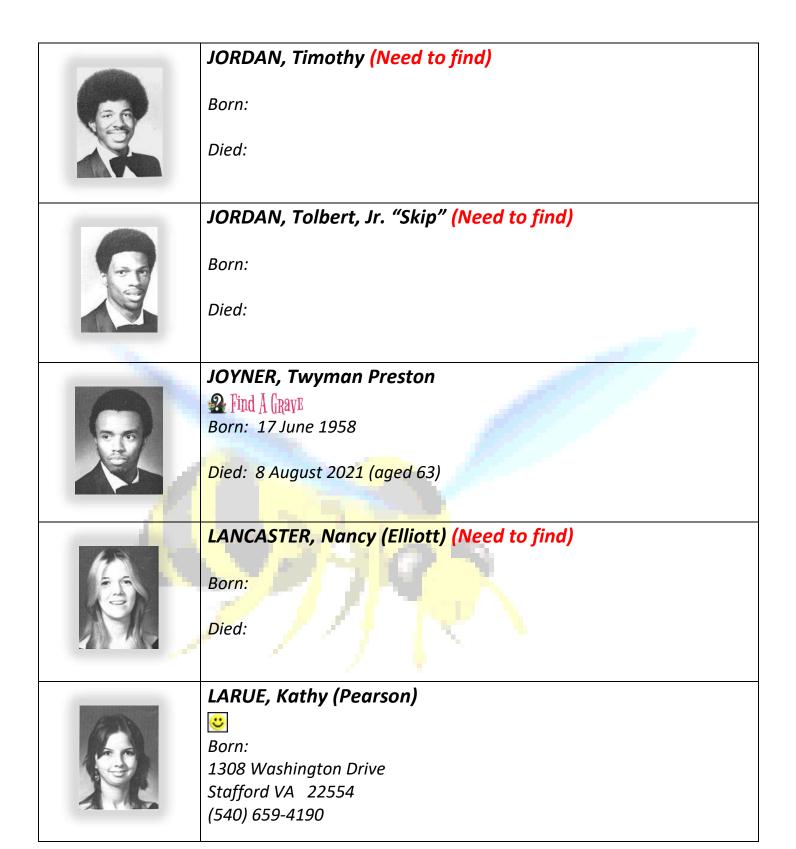

# EASON, Vicki Darlene (Spearman) (Need to find)

Born:

Facebook profile

|      | EDWARDS, Cheryl (Need to find) |
|------|--------------------------------|
|      | Born:                          |
|      | Died:                          |
|      | EDWARDS, Joe (Need to find)    |
| (FI) | Born:                          |
|      | Died:                          |
|      | EVANS, Jessie (Need to find)   |
|      | Born:                          |
|      | Died:                          |
|      | EVANS, Robert (Need to find)   |
| (Ag) | Born:                          |
|      | Died:                          |
|      | EZELLE, Rhonda (Need to find)  |
|      | Born:                          |
|      | Died:                          |