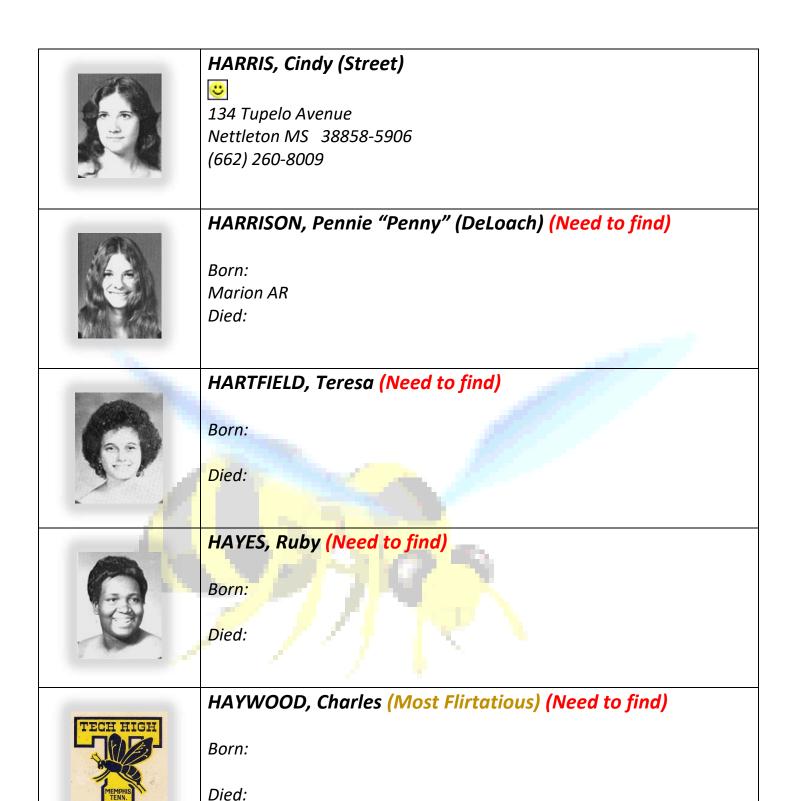

| HOLLAND, Vincent (Need to find)  Born:  Died:                   |
|-----------------------------------------------------------------|
| HOLLIDAY, Steve (Need to find)  Born:  Died:                    |
| HOLLOWELL, Sharon (Most Beautiful) (Need to find)  Born:  Died: |
| HOUSTON, Barbara (Most Athletic) (Need to find)  Born:  Died:   |
| HOUSTON, Frank (Need to find)  Born:  Died:                     |