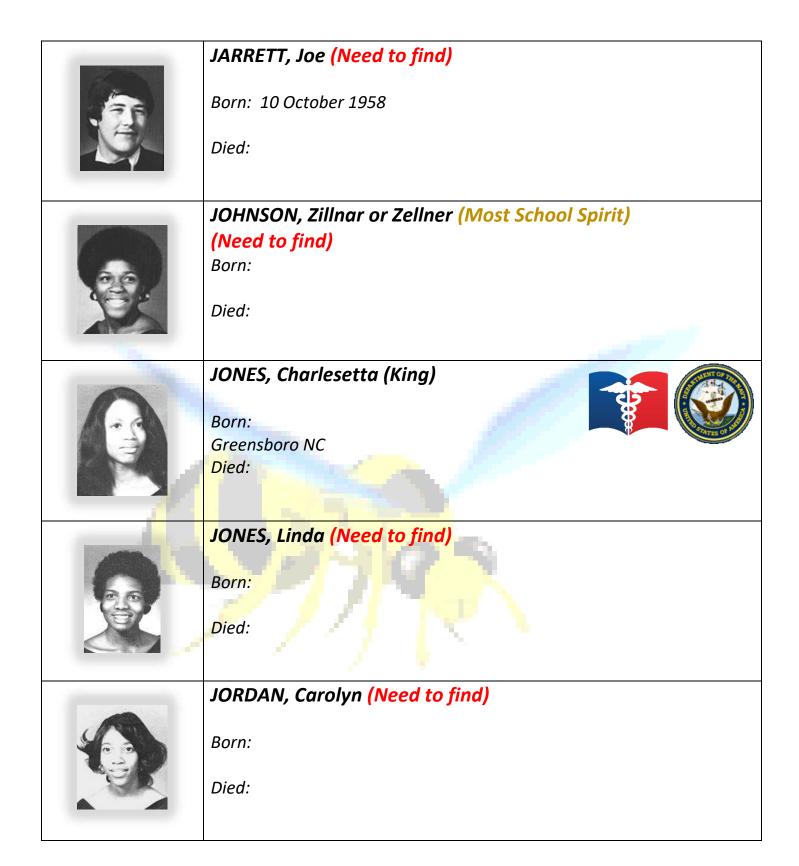

# EASON, Vicki Darlene (Spearman) (Need to find)

Born:

Facebook profile

|      | EDWARDS, Cheryl (Need to find) |
|------|--------------------------------|
|      | Born:                          |
|      | Died:                          |
|      | EDWARDS, Joe (Need to find)    |
| (FI) | Born:                          |
|      | Died:                          |
|      | EVANS, Jessie (Need to find)   |
|      | Born:                          |
|      | Died:                          |
|      | EVANS, Robert (Need to find)   |
| (Ag) | Born:                          |
|      | Died:                          |
|      | EZELLE, Rhonda (Need to find)  |
|      | Born:                          |
|      | Died:                          |